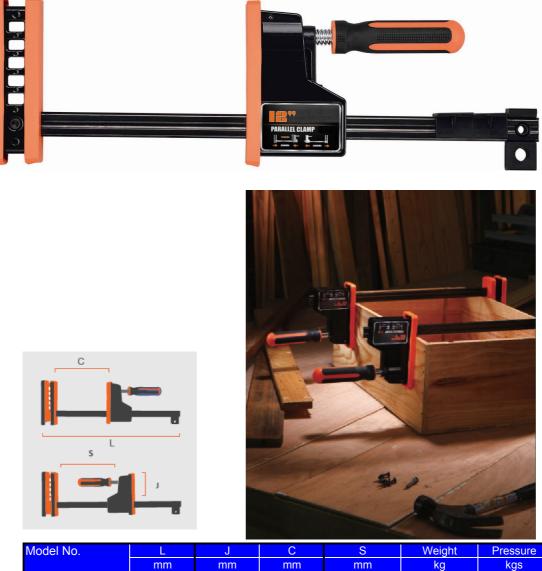

## **Parallel Clamp**

- Use of a smooth steel bar allows the clamp to slide quietly. as well as giving it an overall lighter weight, a unique feature to this parallel clamp.
- · Easy conversion into a spreader without using tools
- Ideal for fastening, spreading, gluing, position holding, etc.
- Use of strengthened carbon steel bar, die casting aluminum alloy body finish with powder coating and fitted with large TPR pads
- Jaw depth of 100mm
- Max. clamping force up to 400 kgs/880 lbs

| Model No. | L   | J   | С   | S        | Weight | Pressure |
|-----------|-----|-----|-----|----------|--------|----------|
|           | mm  | mm  | mm  | mm       | kg     | kgs      |
| TV1103T30 | 465 | 100 | 300 | 230-430  | 1.45   | 400      |
| TV1103T60 | 765 | 100 | 300 | 230-730  | 1.73   | 400      |
| TV1103T90 | 960 | 100 | 300 | 230-1030 | 2.01   | 400      |